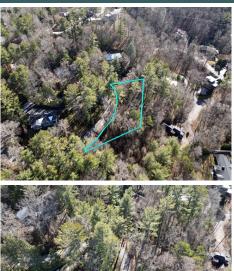

## Horizon Hill Road, Asheville, NC 28804

- » MLS #: 4098826
- $\,$  » Land  $\,$  | Lot: 18,339  $\rm ft^2$
- » Nearly half an acre with City Water and City Sewer
- » Beautiful mountain views with selective tree clearing
- » Located right in town, in the much sought after Lakeview Estates
- » More Info: HorizonHillRoad.com

## \$ 210,000

Pending Sale in 2 days! Now it's SOLD!

What a wonderful place to live! This hard-to-find city lot in Lakeview Estates offers winter views of the mountains that can become year-round with some tree clearing. Live in close proximity to Beaver Lake Bird Sanctuary, shopping, golf, and so much more! City water and sewer in an upscale neighborhood with high-dollar homes. Check out the topo tax map for how well this land lays. It doesn't get any better! 6 minutes to Trader Joe's and 10 minutes to Downtown Asheville. Start making your plans for your dream home now!