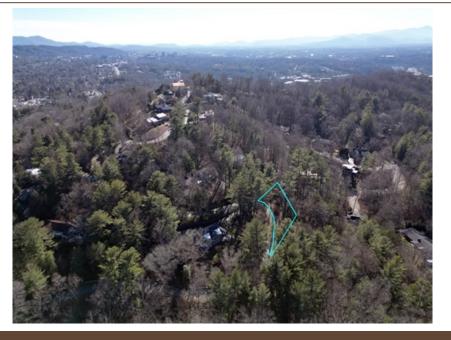

## Horizon Hill Road, Asheville, NC 28804

- » MLS #: 4098826
- $\,$  » Land  $\,$  | Lot: 18,339  $\rm ft^2$
- » Nearly half an acre with City Water and City Sewer
- » Beautiful mountain views with selective tree clearing
- » Located right in town, in the much sought after Lakeview Estates
- » More Info: HorizonHillRoad.com

## \$ 210,000

Pending Sale in 2 days! Now it's SOLD!

What a wonderful place to live! This hard-to-find city lot in Lakeview Estates offers winter views of the mountains that can become year-round with some tree clearing. Live in close proximity to Beaver Lake Bird Sanctuary, shopping, golf, and so much more! City water and sewer in an upscale neighborhood with high-dollar homes. Check out the topo tax map for how well this land lays. It doesn't get any better! 6 minutes to Trader Joe's and 10 minutes to Downtown Asheville. Start making your plans for your dream home now!